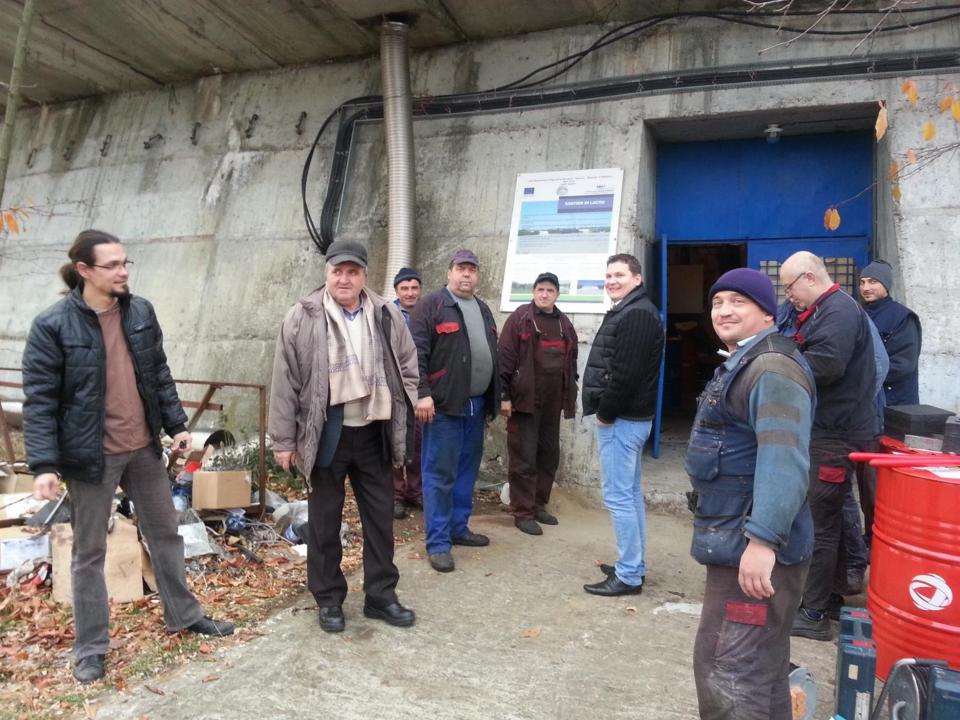

MINISTRY OF ENVIRONMENT





Romania-Ukraine-Republic of Moldova



THE SECOND IN ROMANIA IN TERMS OF VOLUME OF WATER (1.4 billion cubic meters of water),

AFTER THE IRON GATES I!





































































## MOLDAVIAN SIDE WORK & INVESTMENTS



## **NECESSARY IT EQUIPMENT FOR THE COSTEŞTI-STÂNCA DISPATCH**







## **WATER LEVEL MEASURED IN 69 MEASUREMENT POINTS**

| 10 | 14:18 Cofret Monitorizare CD-D | FORAUE  |
|----|--------------------------------|---------|
| 01 | Cota Apa Foraj Put 33          | 84.80 m |
| 02 | Cota Apa Foraj Put 34          | 74.88 m |
|    | Cota Apa Foraj Put 35          | 77.94 m |
| 04 | Cota Apa Foraj Put 37          | 76.68 m |
| 05 | Cota Apa Foraj Put 39          | 81.32 m |
| 06 | Cota Apa Foraj Put 40          | 73.58 m |
| 07 | Cota Apa Foraj 08 Aval         | 77.69 m |
| 08 | Cota Apa Foraj 08 Amonte       | 85.20 m |
| 09 | Cota Apa Foraj 09 Aval         | 68.87 m |
| 10 | Cota Apa Foraj 09 Amo