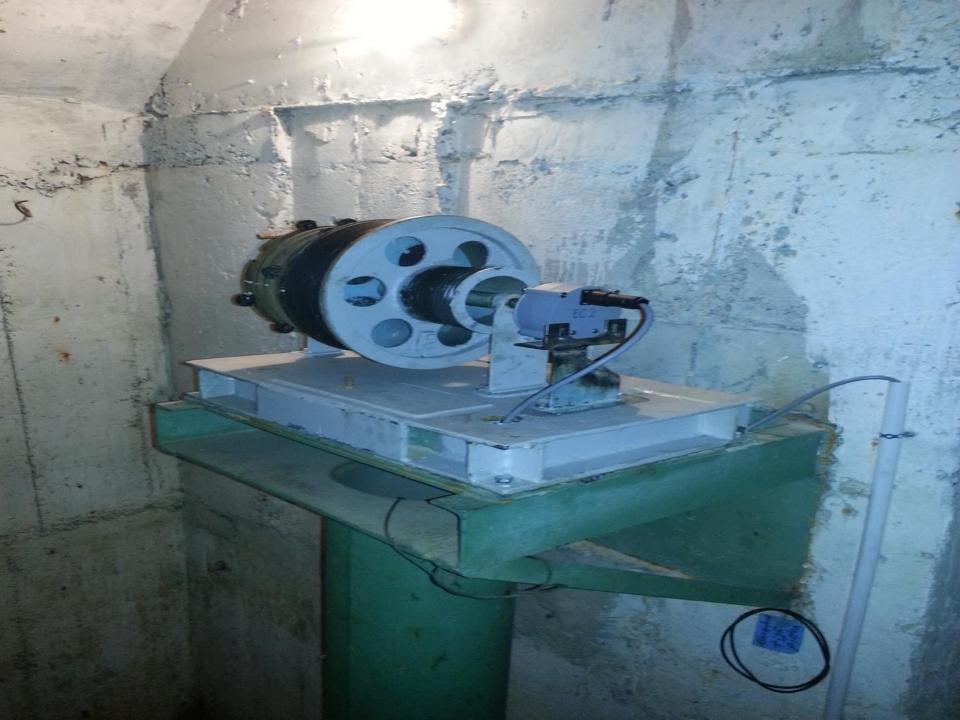

MINISTRY OF ENVIRONMENT





Romania-Ukraine-Republic of Moldova



THE SECOND IN ROMANIA IN TERMS OF VOLUME OF WATER (1.4 billion cubic meters of water),

AFTER THE IRON GATES I!





































































## MOLDAVIAN SIDE WORK & INVESTMENTS



## **NECESSARY IT EQUIPMENT FOR THE COSTEŞTI-STÂNCA DISPATCH**







## **WATER LEVEL MEASURED IN 69 MEASUREMENT POINTS**

| 10 | 14:18 Cofret Monitorizare CD-D | FORAUE  |
|----|--------------------------------|---------|
| 01 | Cota Apa Foraj Put 33          | 84.80 m |
| 02 | Cota Apa Foraj Put 34          | 74.88 m |
|    | Cota Apa Foraj Put 35          | 77.94 m |
| 04 | Cota Apa Foraj Put 37          | 76.68 m |
| 05 | Cota Apa Foraj Put 39          | 81.32 m |
| 06 | Cota Apa Foraj Put 40          | 73.58 m |
| 07 | Cota Apa Foraj 08 Aval         | 77.69 m |
| 08 | Cota Apa Foraj 08 Amonte       | 85.20 m |
| 09 | Cota Apa Foraj 09 Aval         | 68.87 m |
| 10 | Cota Apa Foraj 09 Amonte       | 86.33 m |