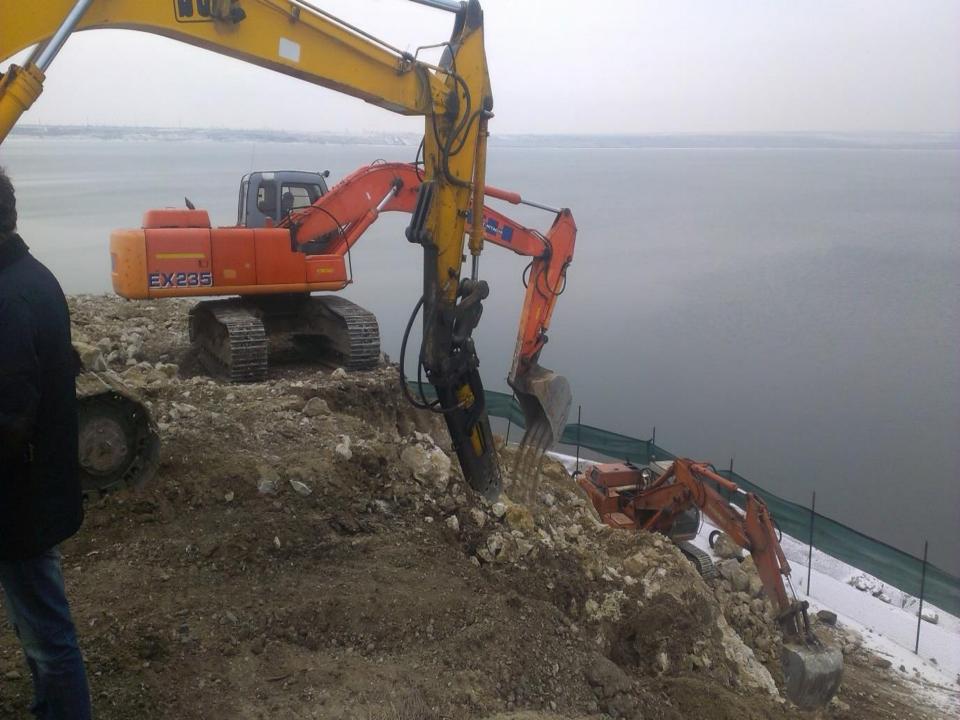

m |
| 05 | Cota Apa Foraj Put 39          | 81.32 m |
| 06 | Cota Apa Foraj Put 40          | 73.58 m |
| 07 | Cota Apa Foraj 08 Aval         | 77.69 m |
| 08 | Cota Apa Foraj 08 Amonte       | 85.20 m |
| 09 | Cota Apa Foraj 09 Aval         | 68.87 m |
| 10 | Cota Apa Foraj 09 Amonte       | 86.33 m |

| 01 | Cota Apa Forai Put 33    | 84.80 m |
|----|--------------------------|---------|
| 02 | Cota Apa Foraj Put 34    | 74.88 m |
| 03 | Cota Apa Foraj Put 35    | 77.94 m |
| 04 | Cota Apa Foraj Put 37    | 76.68 m |
| 05 | Cota Apa Foraj Put 39    | 81.32 m |
| 06 | Cota Apa Foraj Put 40    | 73.58 m |
| 07 | Cota Apa Foraj 08 Aval   | 77.69 m |
| 08 | Cota Apa Foraj 08 Amonte | 85.20 m |
| 09 | Cota Apa Foraj 09 Aval   | 68.87 m |
| 18 | Cota Apa Foraj 09 Amonte | 86.33 m |