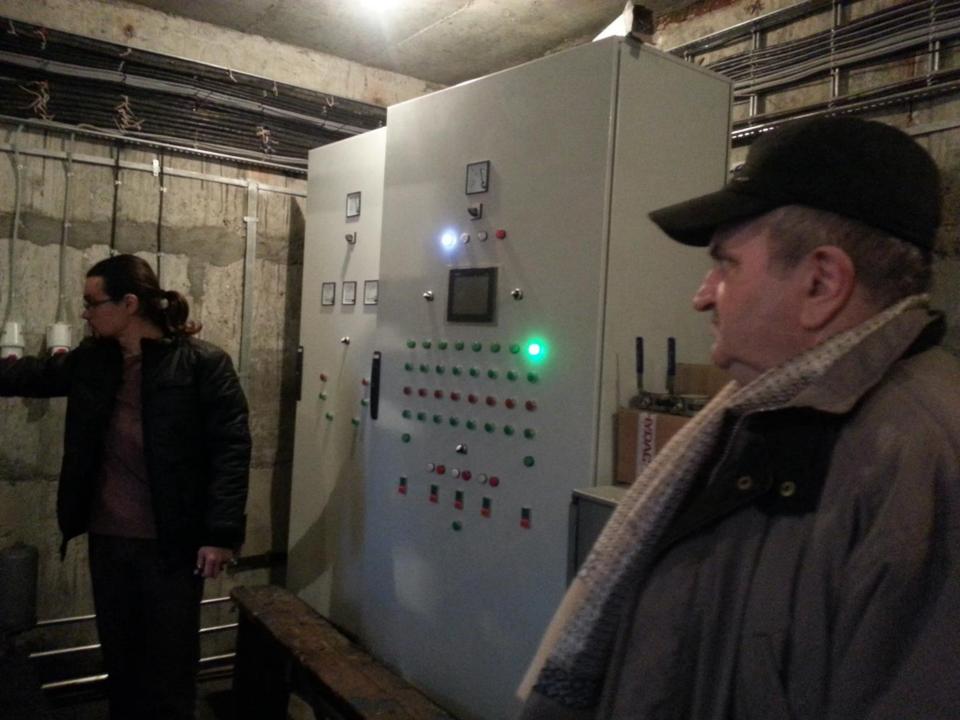

## **WATER LEVEL MEASURED IN 69 MEASUREMENT POINTS**

| 10 | 14:18 Cofret Monitorizare CD-D | FORAUE  |
|----|--------------------------------|---------|
| 01 | Cota Apa Foraj Put 33          | 84.80 m |
| 02 | Cota Apa Foraj Put 34          | 74.88 m |
|    | Cota Apa Foraj Put 35          | 77.94 m |
| 04 | Cota Apa Foraj Put 37          | 76.68 m |
| 05 | Cota Apa Foraj Put 39          | 81.32 m |
| 06 | Cota Apa Foraj Put 40          | 73.58 m |
| 07 | Cota Apa Foraj 08 Aval         | 77.69 m |
| 08 | Cota Apa Foraj 08 Amonte       | 85.20 m |
| 09 | Cota Apa Foraj 09 Aval         | 68.87 m |
| 10 | Cota Apa Foraj 09 Amonte       | 86.33 m |

| 01 | Cota Apa Forai Put 33    | 84.80 m |
|----|--------------------------|---------|
| 02 | Cota Apa Foraj Put 34    | 74.88 m |
| 03 | Cota Apa Foraj Put 35    | 77.94 m |
| 04 | Cota Apa Foraj Put 37    | 76.68 m |
| 05 | Cota Apa Foraj Put 39    | 81.32 m |
| 06 | Cota Apa Foraj Put 40    | 73.58 m |
| 07 | Cota Apa Foraj 08 Aval   | 77.69 m |
| 08 | Cota Apa Foraj 08 Amonte | 85.20 m |
| 09 | Cota Apa Foraj 09 Aval   | 68.87 m |
| 18 | Cota Apa Foraj 09 Amonte | 86.33 m |