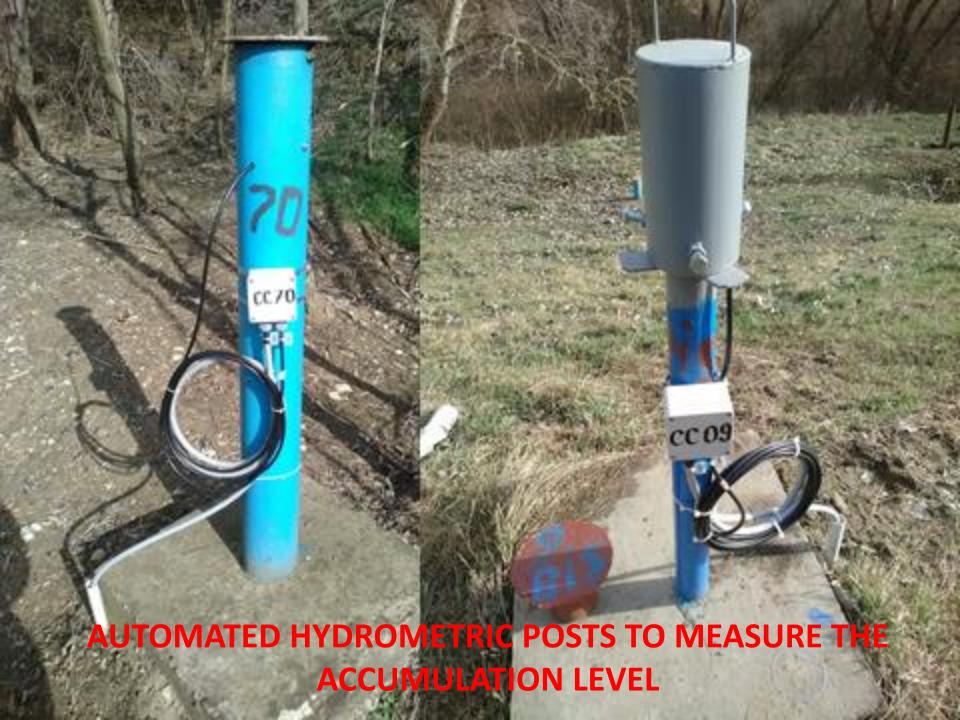

## **WATER LEVEL MEASURED IN 69 MEASUREMENT POINTS**

| 10 | 14:18 Cofret Monitorizare CD-D | FORAUE  |
|----|--------------------------------|---------|
| 01 | Cota Apa Foraj Put 33          | 84.80 m |
| 02 | Cota Apa Foraj Put 34          | 74.88 m |
|    | Cota Apa Foraj Put 35          | 77.94 m |
| 04 | Cota Apa Foraj Put 37          | 76.68 m |
| 05 | Cota Apa Foraj Put 39          | 81.32 m |
| 06 | Cota Apa Foraj Put 40          | 73.58 m |
| 07 | Cota Apa Foraj 08 Aval         | 77.69 m |
| 08 | Cota Apa Foraj 08 Amonte       | 85.20 m |
| 09 | Cota Apa Foraj 09 Aval         | 68.87 m |
| 10 | Cota Apa Foraj 09 Amonte       | 86.33 m |