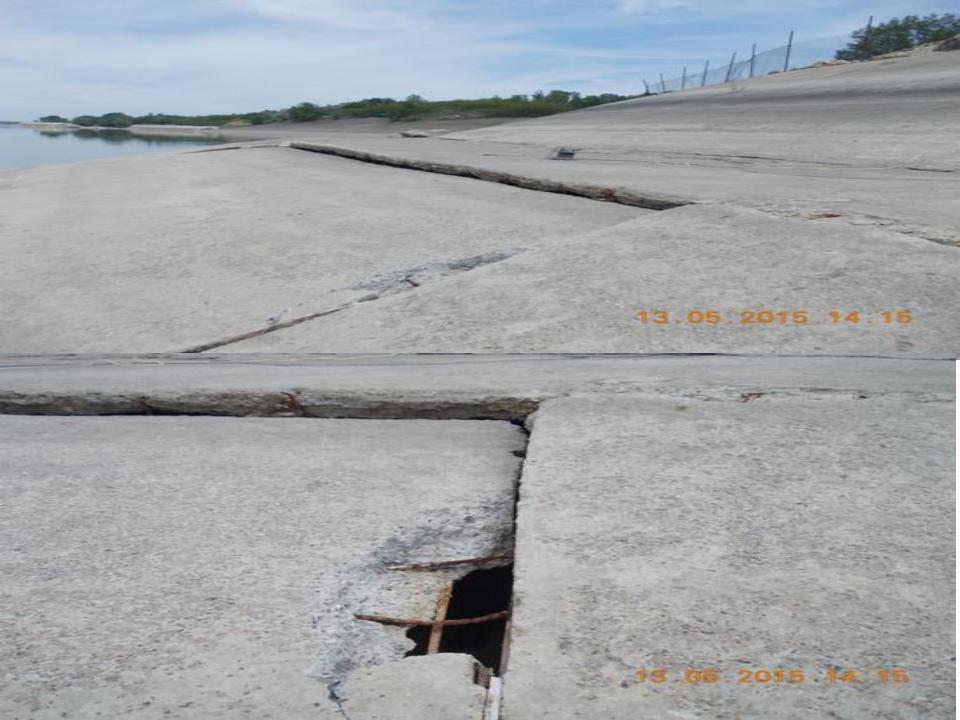

76.68 m |
| 05 | Cota Apa Foraj Put 39          | 81.32 m |
| 06 | Cota Apa Foraj Put 40          | 73.58 m |
| 07 | Cota Apa Foraj 08 Aval         | 77.69 m |
| 08 | Cota Apa Foraj 08 Amonte       | 85.20 m |
| 09 | Cota Apa Foraj 09 Aval         | 68.87 m |
| 10 | Cota Apa Foraj 09 Amonte       | 86.33 m |

| 01 | Cota Apa Forai Put 33    | 84.80 m |
|----|--------------------------|---------|
| 02 | Cota Apa Foraj Put 34    | 74.88 m |
| 03 | Cota Apa Foraj Put 35    | 77.94 m |
| 04 | Cota Apa Foraj Put 37    | 76.68 m |
| 05 | Cota Apa Foraj Put 39    | 81.32 m |
| 06 | Cota Apa Foraj Put 40    | 73.58 m |
| 07 | Cota Apa Foraj 08 Aval   | 77.69 m |
| 08 | Cota Apa Foraj 08 Amonte | 85.20 m |
| 09 | Cota Apa Foraj 09 Aval   | 68.87 m |
| 18 | Cota Apa Foraj 09 Amonte | 86.33 m |