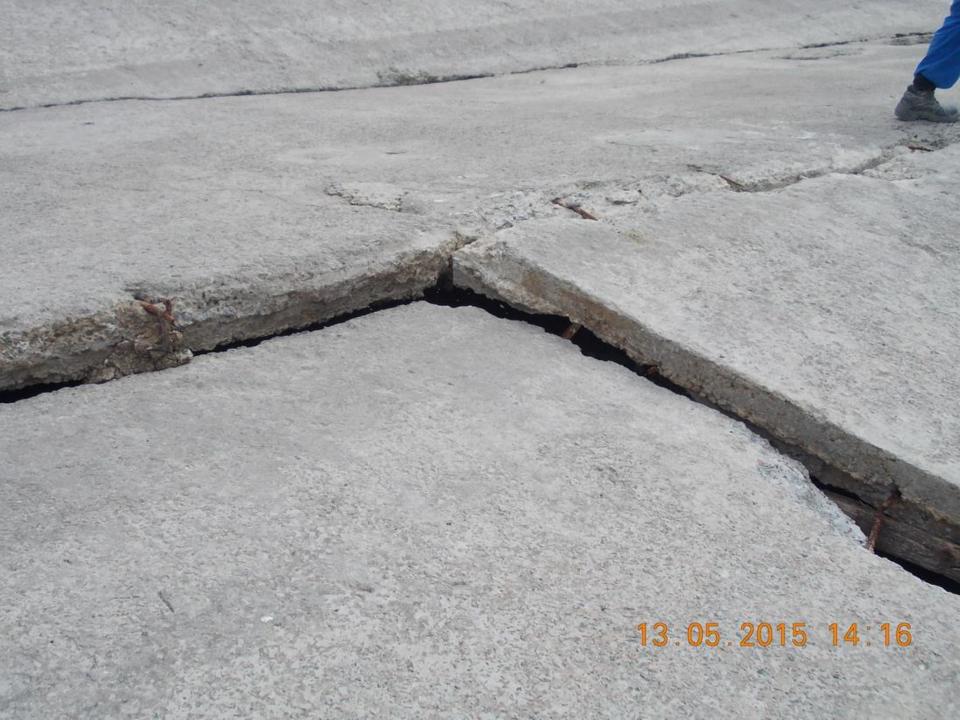

.68 m |
| 05 | Cota Apa Foraj Put 39          | 81.32 m |
| 06 | Cota Apa Foraj Put 40          | 73.58 m |
| 07 | Cota Apa Foraj 08 Aval         | 77.69 m |
| 08 | Cota Apa Foraj 08 Amonte       | 85.20 m |
| 09 | Cota Apa Foraj 09 Aval         | 68.87 m |
| 10 | Cota Apa Foraj 09 Amonte       | 86.33 m |

| 01 | Cota Apa Forai Put 33    | 84.80 m |
|----|--------------------------|---------|
| 02 | Cota Apa Foraj Put 34    | 74.88 m |
| 03 | Cota Apa Foraj Put 35    | 77.94 m |
| 04 | Cota Apa Foraj Put 37    | 76.68 m |
| 05 | Cota Apa Foraj Put 39    | 81.32 m |
| 06 | Cota Apa Foraj Put 40    | 73.58 m |
| 07 | Cota Apa Foraj 08 Aval   | 77.69 m |
| 08 | Cota Apa Foraj 08 Amonte | 85.20 m |
| 09 | Cota Apa Foraj 09 Aval   | 68.87 m |
| 18 | Cota Apa Foraj 09 Amonte | 86.33 m |