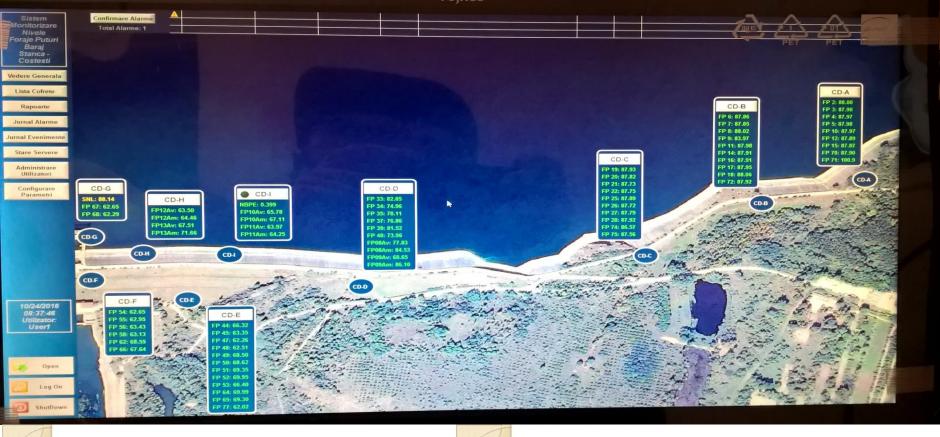

## **WATER LEVEL MEASURED IN 69 MEASUREMENT POINTS**

| 10 | 14:18 Cofret Monitorizare CD-D | FORAUE  |
|----|--------------------------------|---------|
| 01 | Cota Apa Foraj Put 33          | 84.80 m |
| 02 | Cota Apa Foraj Put 34          | 74.88 m |
|    | Cota Apa Foraj Put 35          | 77.94 m |
| 04 | Cota Apa Foraj Put 37          | 76.68 m |
| 05 | Cota Apa Foraj Put 39          | 81.32 m |
| 06 | Cota Apa Foraj Put 40          | 73.58 m |
| 07 | Cota Apa Foraj 08 Aval         | 77.69 m |
| 08 | Cota Apa Foraj 08 Amonte       | 85.20 m |
| 09 | Cota Apa Foraj 09 Aval         | 68.87 m |
| 10 | Cota Apa Foraj 09 Amonte       | 86.33 m |

| 01 | Cota Apa Forai Put 33    | 84.80 m |
|----|--------------------------|---------|
| 02 | Cota Apa Foraj Put 34    | 74.88 m |
| 03 | Cota Apa Foraj Put 35    | 77.94 m |
| 04 | Cota Apa Foraj Put 37    | 76.68 m |
| 05 | Cota Apa Foraj Put 39    | 81.32 m |
| 06 | Cota Apa Foraj Put 40    | 73.58 m |
| 07 | Cota Apa Foraj 08 Aval   | 77.69 m |
| 08 | Cota Apa Foraj 08 Amonte | 85.20 m |
| 09 | Cota Apa Foraj 09 Aval   | 68.87 m |
| 18 | Cota Apa Foraj 09 Amonte | 86.33 m |