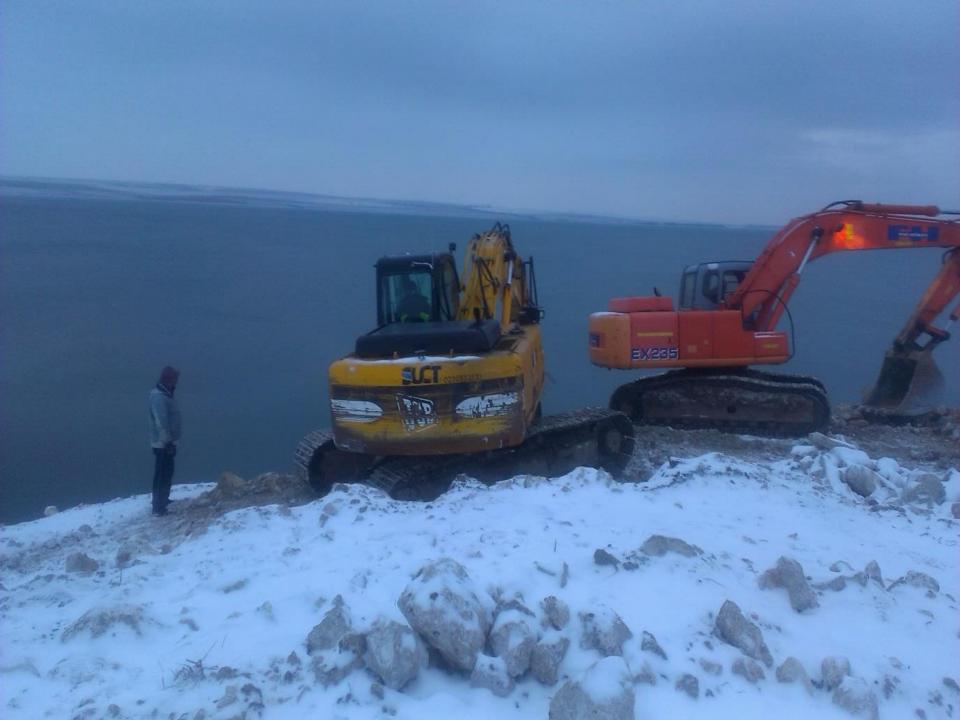

|
| 05 | Cota Apa Foraj Put 39          | 81.32 m |
| 06 | Cota Apa Foraj Put 40          | 73.58 m |
| 07 | Cota Apa Foraj 08 Aval         | 77.69 m |
| 08 | Cota Apa Foraj 08 Amonte       | 85.20 m |
| 09 | Cota Apa Foraj 09 Aval         | 68.87 m |
| 10 | Cota Apa Foraj 09 Amonte       | 86.33 m |

| 01 | Cota Apa Forai Put 33    | 84.80 m |
|----|--------------------------|---------|
| 02 | Cota Apa Foraj Put 34    | 74.88 m |
| 03 | Cota Apa Foraj Put 35    | 77.94 m |
| 04 | Cota Apa Foraj Put 37    | 76.68 m |
| 05 | Cota Apa Foraj Put 39    | 81.32 m |
| 06 | Cota Apa Foraj Put 40    | 73.58 m |
| 07 | Cota Apa Foraj 08 Aval   | 77.69 m |
| 08 | Cota Apa Foraj 08 Amonte | 85.20 m |
| 09 | Cota Apa Foraj 09 Aval   | 68.87 m |
| 18 | Cota Apa Foraj 09 Amonte | 86.33 m |