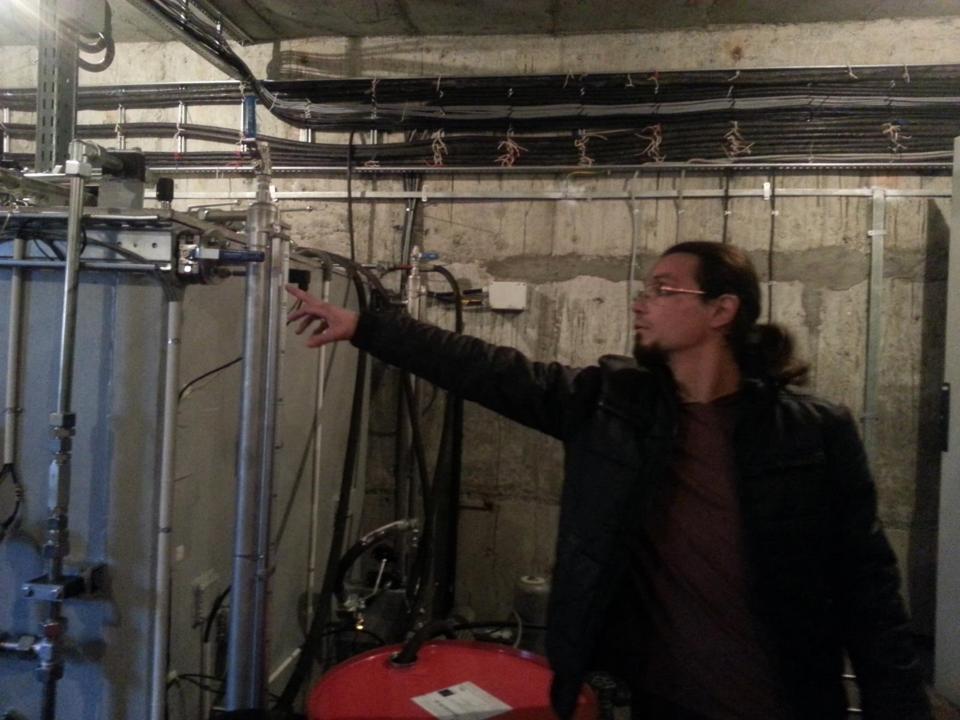

MINISTRY OF ENVIRONMENT





Romania-Ukraine-Republic of Moldova



THE SECOND IN ROMANIA IN TERMS OF VOLUME OF WATER (1.4 billion cubic meters of water),

AFTER THE IRON GATES I!





































































## MOLDAVIAN SIDE WORK & INVESTMENTS



## **NECESSARY IT EQUIPMENT FOR THE COSTEŞTI-STÂNCA DISPATCH**







## **WATER LEVEL MEASURED IN 69 MEASUREMENT POINTS**

| 10 | 14:18 Cofret Monitorizare CD-D | FORAUE  |
|----|--------------------------------|---------|
| 01 | Cota Apa Foraj Put 33          | 84.80 m |
| 02 | Cota Apa Foraj Put 34          | 74.88 m |
|    | Cota Apa Foraj Put 35          | 77.94 m |
| 04 | Cota Apa Foraj Put 37          | 76.68 m |
| 05 | Cota Apa Foraj Put 39          | 81.32 m |
| 06 | Cota Apa Foraj Put 40          | 73.58 m |
| 07 | Cota Apa Foraj 08 Aval         | 77.69 m |
| 08 | Cota Apa Foraj 08 Amonte       | 85.20 m |
| 09 | Cota Apa Foraj 09 Aval         | 68.87 m |
| 10 | Cota Apa Foraj 09 Amonte