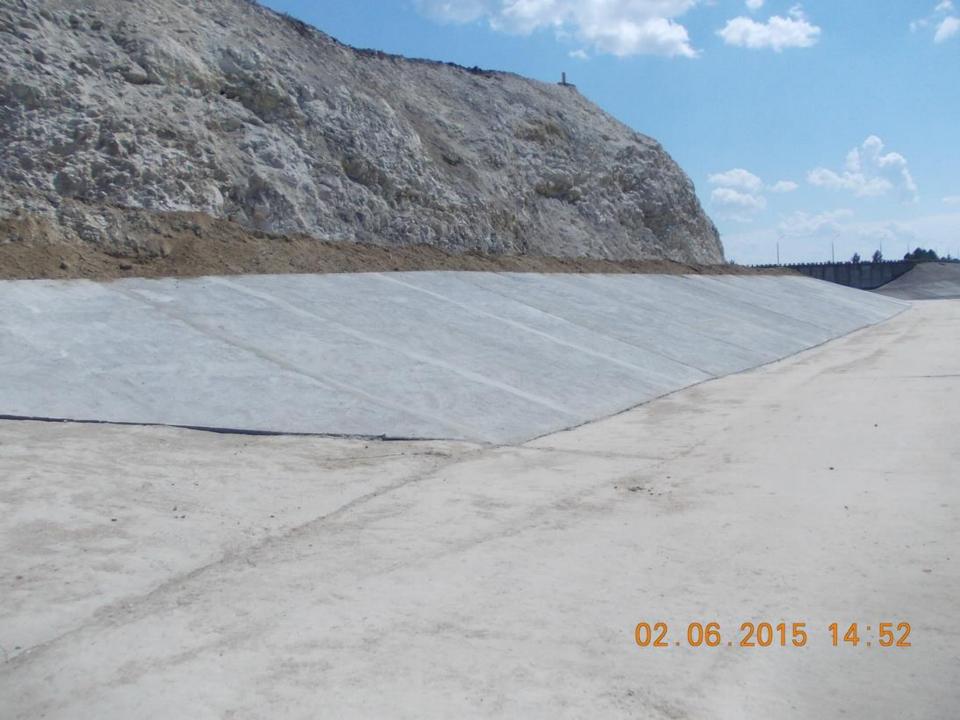

raj Put 39          | 81.32 m |
| 06 | Cota Apa Foraj Put 40          | 73.58 m |
| 07 | Cota Apa Foraj 08 Aval         | 77.69 m |
| 08 | Cota Apa Foraj 08 Amonte       | 85.20 m |
| 09 | Cota Apa Foraj 09 Aval         | 68.87 m |
| 10 | Cota Apa Foraj 09 Amonte       | 86.33 m |

| 01 | Cota Apa Forai Put 33    | 84.80 m |
|----|--------------------------|---------|
| 02 | Cota Apa Foraj Put 34    | 74.88 m |
| 03 | Cota Apa Foraj Put 35    | 77.94 m |
| 04 | Cota Apa Foraj Put 37    | 76.68 m |
| 05 | Cota Apa Foraj Put 39    | 81.32 m |
| 06 | Cota Apa Foraj Put 40    | 73.58 m |
| 07 | Cota Apa Foraj 08 Aval   | 77.69 m |
| 08 | Cota Apa Foraj 08 Amonte | 85.20 m |
| 09 | Cota Apa Foraj 09 Aval   | 68.87 m |
| 18 | Cota Apa Foraj 09 Amonte | 86.33 m |