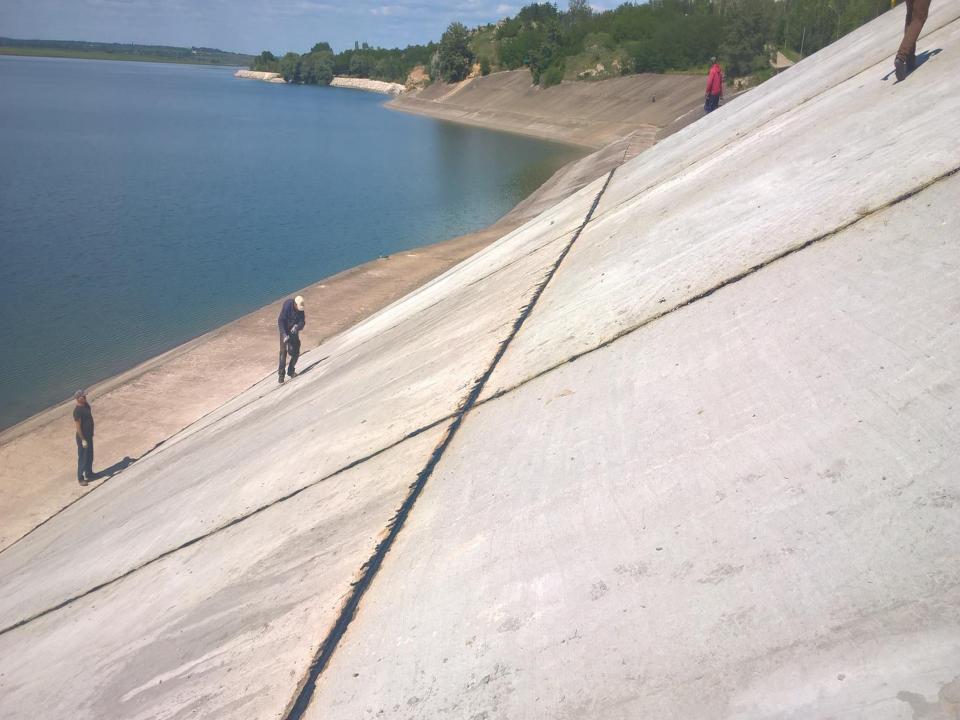

t 39          | 81.32 m |
| 06 | Cota Apa Foraj Put 40          | 73.58 m |
| 07 | Cota Apa Foraj 08 Aval         | 77.69 m |
| 08 | Cota Apa Foraj 08 Amonte       | 85.20 m |
| 09 | Cota Apa Foraj 09 Aval         | 68.87 m |
| 10 | Cota Apa Foraj 09 Amonte       | 86.33 m |

| 01 | Cota Apa Forai Put 33    | 84.80 m |
|----|--------------------------|---------|
| 02 | Cota Apa Foraj Put 34    | 74.88 m |
| 03 | Cota Apa Foraj Put 35    | 77.94 m |
| 04 | Cota Apa Foraj Put 37    | 76.68 m |
| 05 | Cota Apa Foraj Put 39    | 81.32 m |
| 06 | Cota Apa Foraj Put 40    | 73.58 m |
| 07 | Cota Apa Foraj 08 Aval   | 77.69 m |
| 08 | Cota Apa Foraj 08 Amonte | 85.20 m |
| 09 | Cota Apa Foraj 09 Aval   | 68.87 m |
| 18 | Cota Apa Foraj 09 Amonte | 86.33 m |