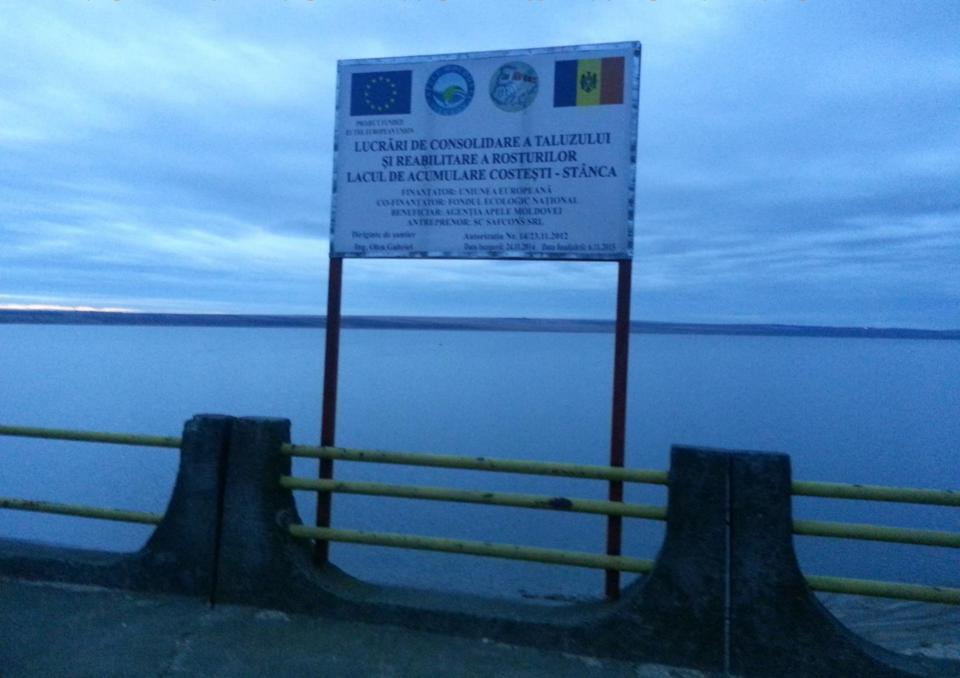

MINISTRY OF ENVIRONMENT

Romania-Ukraine-Republic of Moldova

THE SECOND IN ROMANIA IN TERMS OF VOLUME OF WATER (1.4 billion cubic meters of water),

AFTER THE IRON GATES I!