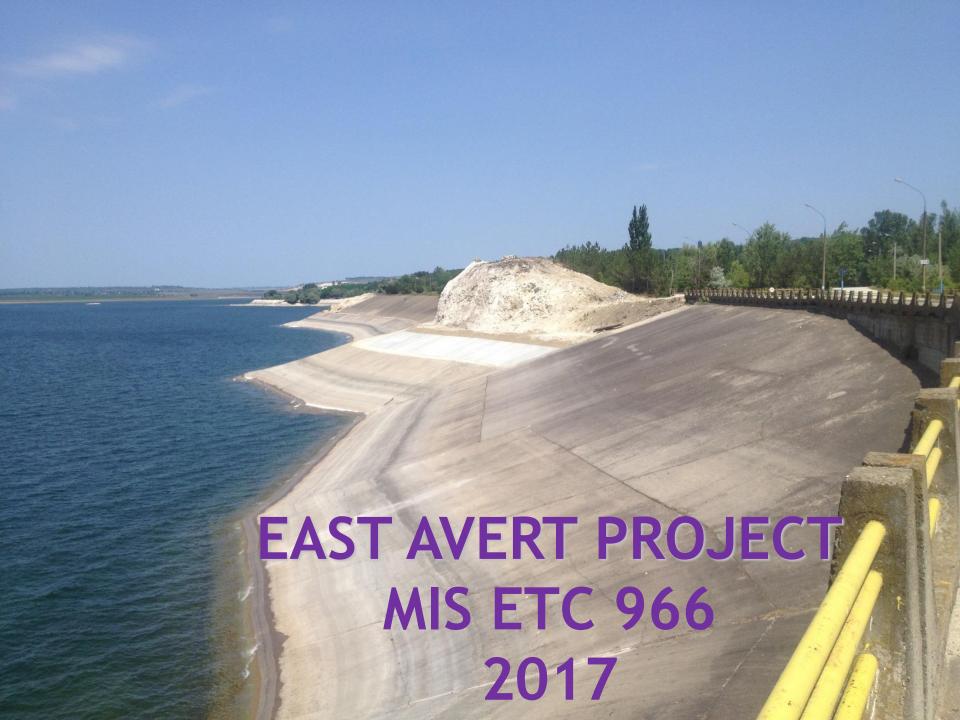

MINISTRY OF ENVIRONMENT

Romania-Ukraine-Republic of Moldova

THE SECOND IN ROMANIA IN TERMS OF VOLUME OF WATER (1.4 billion cubic meters of water),

AFTER THE IRON GATES I!

## MOLDAVIAN SIDE WORK & INVESTMENTS