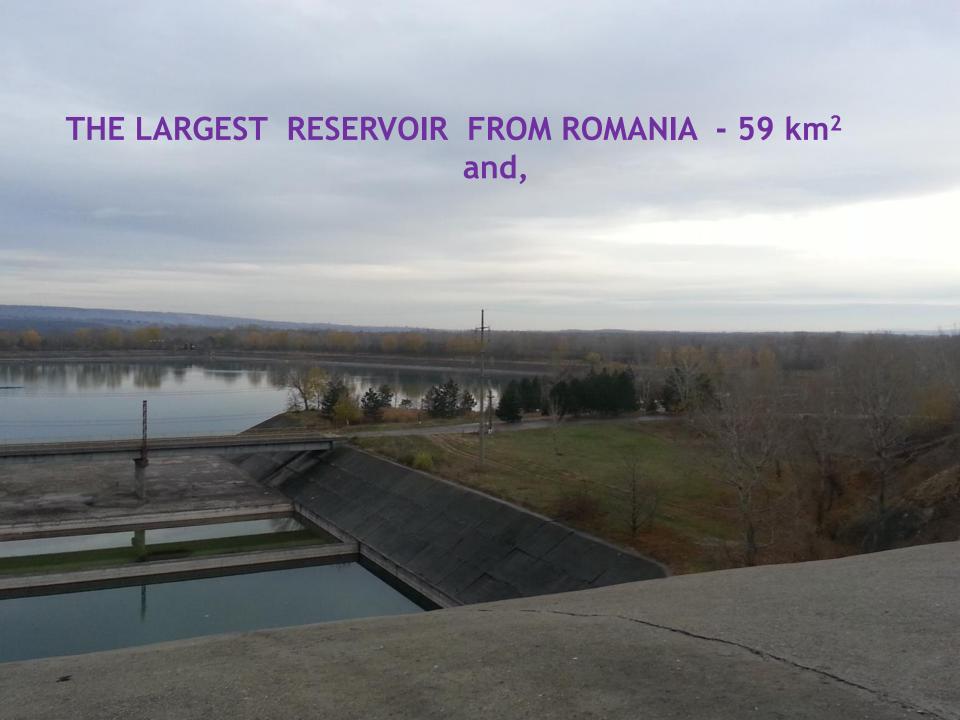

MINISTRY OF ENVIRONMENT

Romania-Ukraine-Republic of Moldova

THE SECOND IN ROMANIA IN TERMS OF VOLUME OF WATER (1.4 billion cubic meters of water),

AFTER THE IRON GATES I!