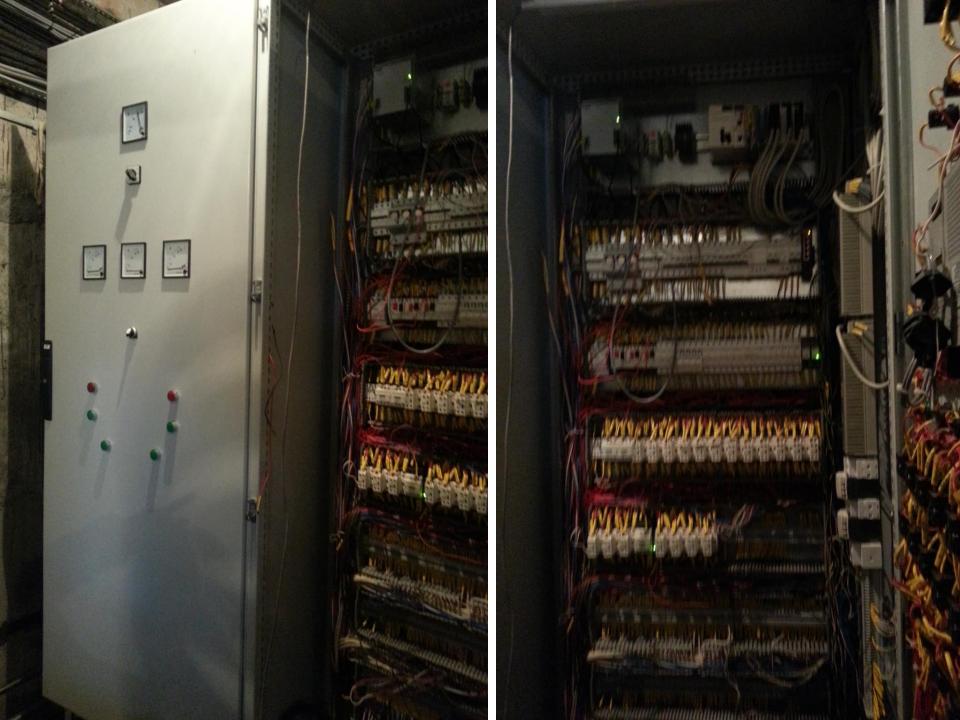

MINISTRY OF ENVIRONMENT





Romania-Ukraine-Republic of Moldova



THE SECOND IN ROMANIA IN TERMS OF VOLUME OF WATER (1.4 billion cubic meters of water),

AFTER THE IRON GATES I!





































































## MOLDAVIAN SIDE WORK & INVESTMENTS



## **NECESSARY IT EQUIPMENT FOR THE COSTEŞTI-STÂNCA DISPATCH**







## **WATER LEVEL MEASURED IN 69 MEASUREMENT POINTS**

| 10 | 14:18 Cofret Monitorizare CD-D | FORAUE  |
|----|--------------------------------|---------|
| 01 | Cota Apa Foraj Put 33          | 84.80 m |
| 02 | Cota Apa Foraj Put 34          | 74.88 m |
|    | Cota Apa Foraj Put 35          | 77.94 m |
| 04 | Cota Apa Foraj Put 37          | 76.68 m |
| 05 | Cota Apa Foraj Put 39          | 81.32 m |
| 06 | Cota Apa Foraj Put 40          | 73.58 m |
| 07 | Cota Apa Foraj 08 Aval         | 77.69 m |
| 08 | Cota Apa Foraj 08 Amonte       | 85.20 m |
| 09 | Cota Apa Foraj 09 Aval         | 68.87 m |
| 10 | Cota Apa Foraj 09 Amonte       |