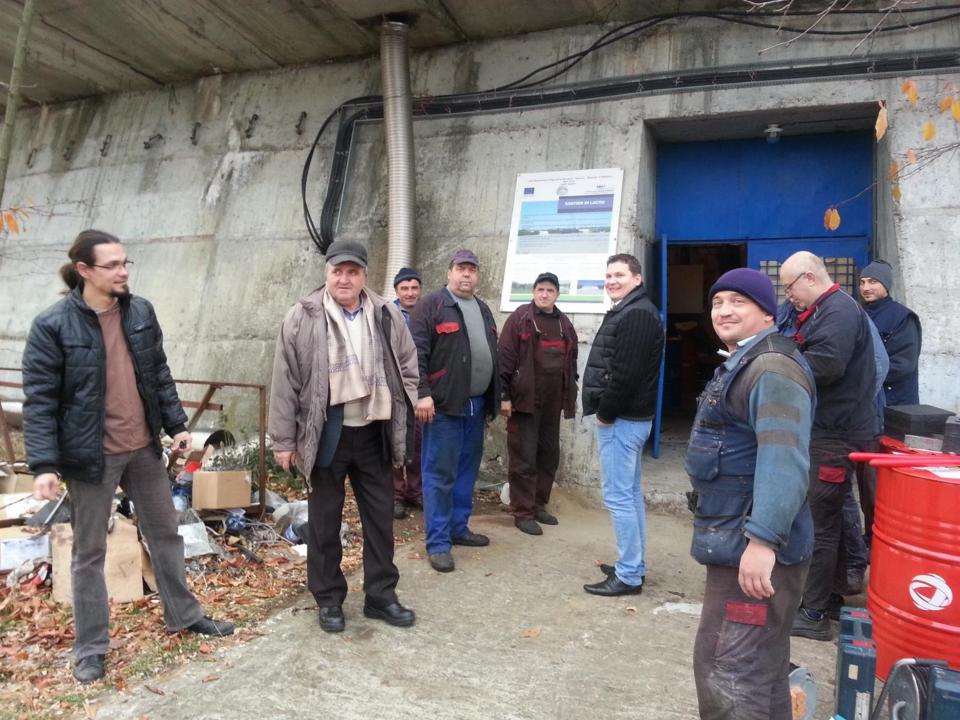

MINISTRY OF ENVIRONMENT





Romania-Ukraine-Republic of Moldova



THE SECOND IN ROMANIA IN TERMS OF VOLUME OF WATER (1.4 billion cubic meters of water),

AFTER THE IRON GATES I!





































































## MOLDAVIAN SIDE WORK & INVESTMENTS



## **NECESSARY IT EQUIPMENT FOR THE COSTEŞTI-STÂNCA DISPATCH**







## **WATER LEVEL MEASURED IN 69 MEASUREMENT POINTS**

| 10 | 14:18 Cofret Monitorizare CD-D | FORAUE  |
|----|--------------------------------|---------|
| 01 | Cota Apa Foraj Put 33          | 84.80 m |
| 02 | Cota Apa Foraj Put 34          | 74.88 m |
|    | Cota Apa Foraj Put 35          | 77.94 m |
| 04 | Cota Apa Foraj Put 37          | 76.68 m |
| 05 | Cota Apa Foraj Put 39          | 81.32 m |
| 06 | Cota Apa Foraj Put 40          | 73.58 m |
| 07 | Cota Apa Foraj 08 Aval         | 77.69 m |
| 08 | Cota Apa Foraj 08 Amonte       | 85.20 m |
| 09 | Cota Apa Foraj 09 Aval         | 68.87 m |
| 10 | Cota Apa Foraj 09 A