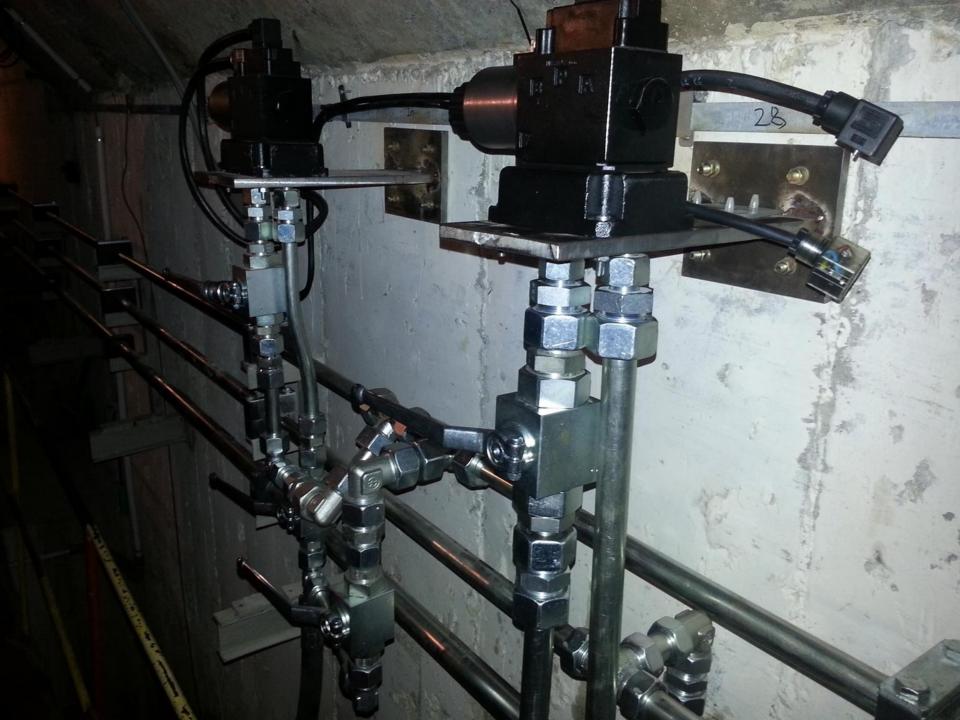

MINISTRY OF ENVIRONMENT





Romania-Ukraine-Republic of Moldova



THE SECOND IN ROMANIA IN TERMS OF VOLUME OF WATER (1.4 billion cubic meters of water),

AFTER THE IRON GATES I!





































































## MOLDAVIAN SIDE WORK & INVESTMENTS



## **NECESSARY IT EQUIPMENT FOR THE COSTEŞTI-STÂNCA DISPATCH**







## **WATER LEVEL MEASURED IN 69 MEASUREMENT POINTS**

| 10 | 14:18 Cofret Monitorizare CD-D | FORAUE  |
|----|--------------------------------|---------|
| 01 | Cota Apa Foraj Put 33          | 84.80 m |
| 02 | Cota Apa Foraj Put 34          | 74.88 m |
|    | Cota Apa Foraj Put 35          | 77.94 m |
| 04 | Cota Apa Foraj Put 37          | 76.68 m |
| 05 | Cota Apa Foraj Put 39          | 81.32 m |
| 06 | Cota Apa Foraj Put 40          | 73.58 m |
| 07 | Cota Apa Foraj 08 Aval         | 77.69 m |
| 08 | Cota Apa Foraj 08 Amonte       | 85.20 m |
| 09 | Cota Apa Foraj 09 Aval         | 68.87 m |
| 10 | Cota Apa Foraj 09 Amonte       | 86.33