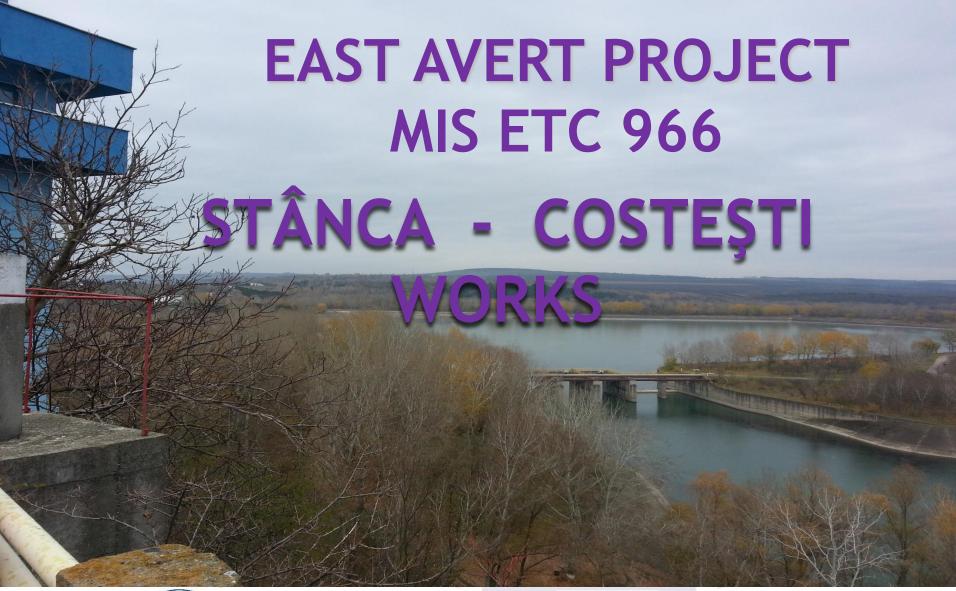

MINISTRY OF ENVIRONMENT

Romania-Ukraine-Republic of Moldova

THE SECOND IN ROMANIA IN TERMS OF VOLUME OF WATER (1.4 billion cubic meters of water),

AFTER THE IRON GATES I!