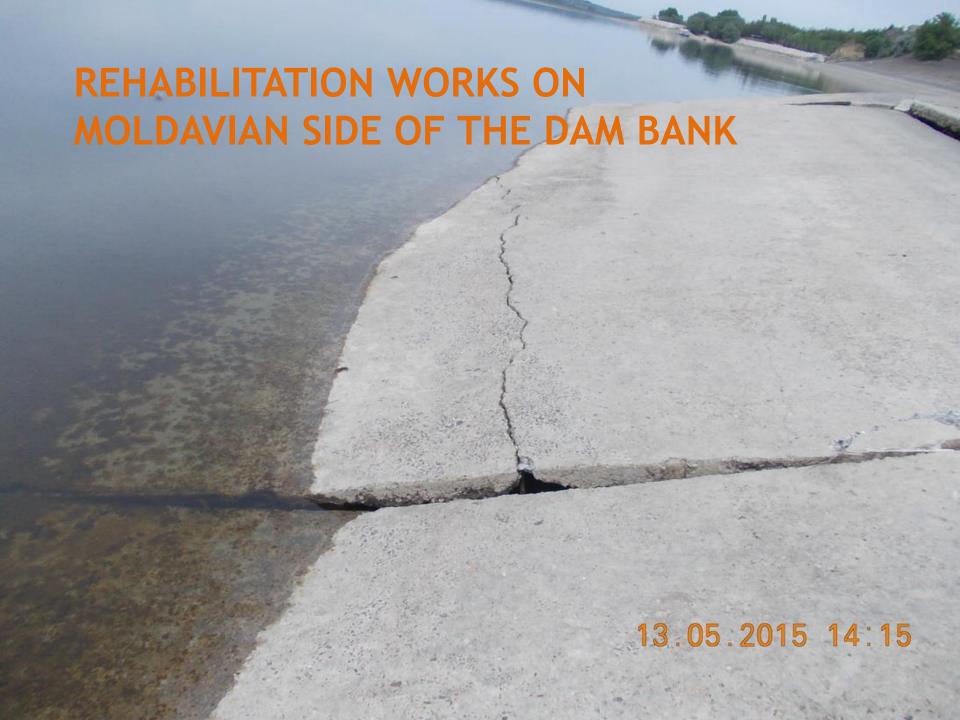

| 76.68 m |
| 05 | Cota Apa Foraj Put 39          | 81.32 m |
| 06 | Cota Apa Foraj Put 40          | 73.58 m |
| 07 | Cota Apa Foraj 08 Aval         | 77.69 m |
| 08 | Cota Apa Foraj 08 Amonte       | 85.20 m |
| 09 | Cota Apa Foraj 09 Aval         | 68.87 m |
| 10 | Cota Apa Foraj 09 Amonte       | 86.33 m |

| 01 | Cota Apa Forai Put 33    | 84.80 m |
|----|--------------------------|---------|
| 02 | Cota Apa Foraj Put 34    | 74.88 m |
| 03 | Cota Apa Foraj Put 35    | 77.94 m |
| 04 | Cota Apa Foraj Put 37    | 76.68 m |
| 05 | Cota Apa Foraj Put 39    | 81.32 m |
| 06 | Cota Apa Foraj Put 40    | 73.58 m |
| 07 | Cota Apa Foraj 08 Aval   | 77.69 m |
| 08 | Cota Apa Foraj 08 Amonte | 85.20 m |
| 09 | Cota Apa Foraj 09 Aval   | 68.87 m |
| 18 | Cota Apa Foraj 09 Amonte | 86.33 m |