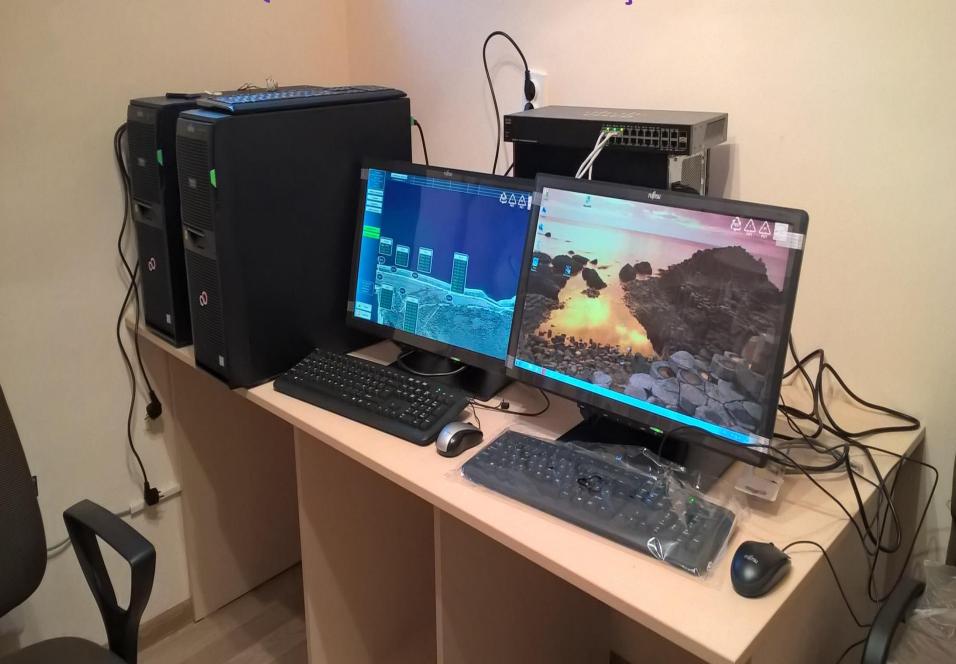

MINISTRY OF ENVIRONMENT





Romania-Ukraine-Republic of Moldova



THE SECOND IN ROMANIA IN TERMS OF VOLUME OF WATER (1.4 billion cubic meters of water),

AFTER THE IRON GATES I!





































































## MOLDAVIAN SIDE WORK & INVESTMENTS



## **NECESSARY IT EQUIPMENT FOR THE COSTEŞTI-STÂNCA DISPATCH**







## **WATER LEVEL MEASURED IN 69 MEASUREMENT POINTS**

| 10 | 14:18 Cofret Monitorizare CD-D | FORAUE  |
|----|--------------------------------|---------|
| 01 | Cota Apa Foraj Put 33          | 84.80 m |
| 02 | Cota Apa Foraj Put 34          | 74.88 m |
|    | Cota Apa Foraj Put 35          | 77.94 m |
| 04 | Cota Apa Foraj Put 37          | 76.68 m |
| 05 | Cota Apa Foraj Put 39          | 81.32 m |
| 06 | Cota Apa Foraj Put 40          | 73.58 m |
| 07 | Cota Apa Foraj 08 Aval         | 77.69 m |
| 08 | Cota Apa Foraj 08 Amonte       | 85.20 m |
| 09 | Cota Apa Foraj 09 Aval         | 68.87 m |
| 10 | Cota Apa Foraj 09 Amonte       | 86.33 m |

| 01 | Cota Apa Forai Put 33    | 84.80 m |
|----|--------------------------|---------|
| 02 | Cota Apa Foraj Put 34    | 74.88 m |
| 03 |