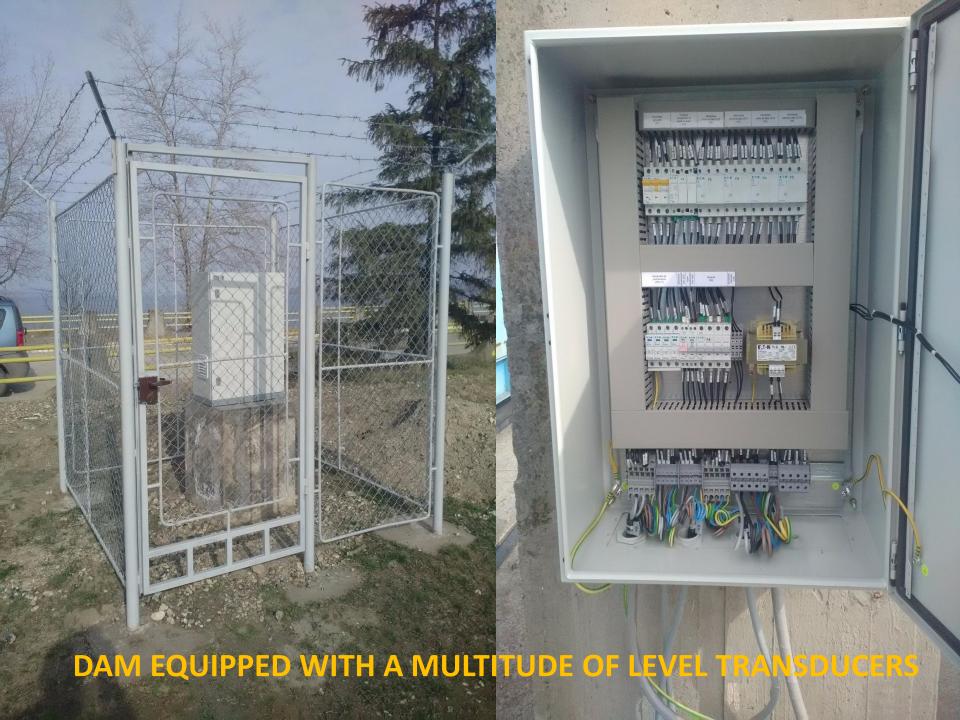

MINISTRY OF ENVIRONMENT





Romania-Ukraine-Republic of Moldova



THE SECOND IN ROMANIA IN TERMS OF VOLUME OF WATER (1.4 billion cubic meters of water),

AFTER THE IRON GATES I!





































































## MOLDAVIAN SIDE WORK & INVESTMENTS



## **NECESSARY IT EQUIPMENT FOR THE COSTEŞTI-STÂNCA DISPATCH**







## **WATER LEVEL MEASURED IN 69 MEASUREMENT POINTS**

| 10 | 14:18 Cofret Monitorizare CD-D | FORAUE  |
|----|--------------------------------|---------|
| 01 | Cota Apa Foraj Put 33          | 84.80 m |
| 02 | Cota Apa Foraj Put 34          | 74.88 m |
|    | Cota Apa Foraj Put 35          | 77.94 m |
| 04 | Cota Apa Foraj Put 37          | 76.68 m |
| 05 | Cota Apa Foraj Put 39          | 81.32 m |
| 06 | Cota Apa Foraj Put 40          | 73.58 m |
| 07 | Cota Apa Foraj 08 Aval         | 77.69 m |
| 08 | Cota Apa Foraj 08 Amonte       | 85.20 m |
| 09 | Cota Apa Foraj 09 Aval         | 68.87 m |
| 10 | Cota Apa Foraj 09 Amonte       | 86.33 m |

| 01 | Cota Apa Forai Put 33    | 84.80 m |
|----|--------------------------|---------|
| 02 | Cota Apa Foraj Put 34    | 74.88 m |
| 03 | Co