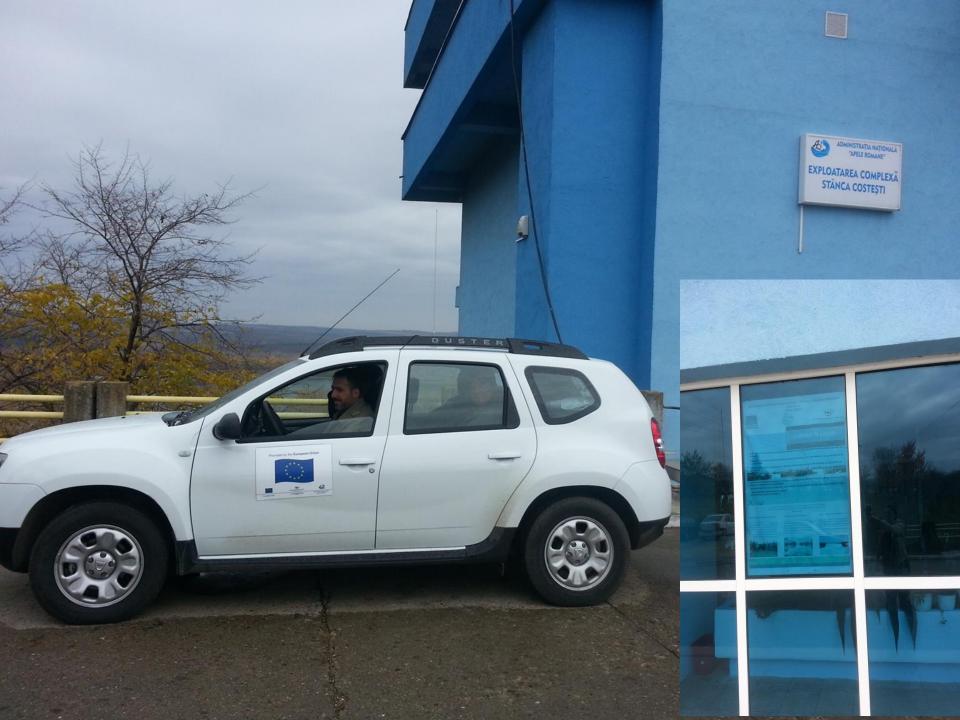

MINISTRY OF ENVIRONMENT





Romania-Ukraine-Republic of Moldova



THE SECOND IN ROMANIA IN TERMS OF VOLUME OF WATER (1.4 billion cubic meters of water),

AFTER THE IRON GATES I!





































































## MOLDAVIAN SIDE WORK & INVESTMENTS



## **NECESSARY IT EQUIPMENT FOR THE COSTEŞTI-STÂNCA DISPATCH**







## **WATER LEVEL MEASURED IN 69 MEASUREMENT POINTS**

| 10 | 14:18 Cofret Monitorizare CD-D | FORAUE  |
|----|--------------------------------|---------|
| 01 | Cota Apa Foraj Put 33          | 84.80 m |
| 02 | Cota Apa Foraj Put 34          | 74.88 m |
|    | Cota Apa Foraj Put 35          | 77.94 m |
| 04 | Cota Apa Foraj Put 37          | 76.68 m |
| 05 | Cota Apa Foraj Put 39          | 81.32 m |
| 06 | Cota Apa Foraj Put 40          | 73.58 m |
| 07 | Cota Apa Foraj 08 Aval         | 77.69 m |
| 08 | Cota Apa Foraj 08 Amonte       | 85.20 m |
| 09 | Cota Apa Foraj 09 Aval         | 68.87 m |
| 10 | Cota Apa Foraj 09