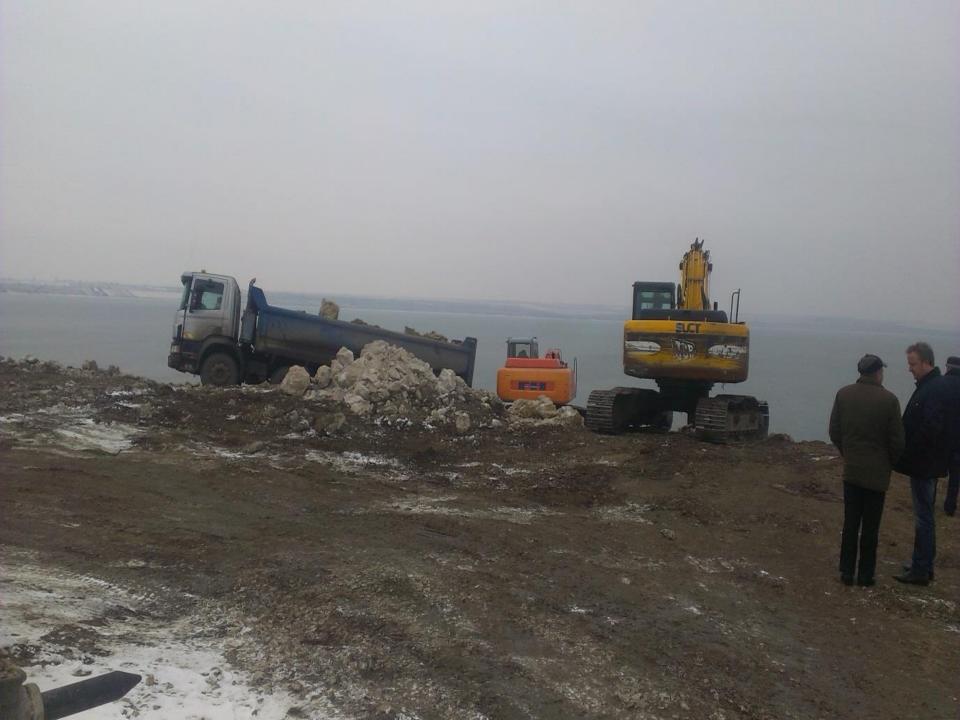

8 m |
| 05 | Cota Apa Foraj Put 39          | 81.32 m |
| 06 | Cota Apa Foraj Put 40          | 73.58 m |
| 07 | Cota Apa Foraj 08 Aval         | 77.69 m |
| 08 | Cota Apa Foraj 08 Amonte       | 85.20 m |
| 09 | Cota Apa Foraj 09 Aval         | 68.87 m |
| 10 | Cota Apa Foraj 09 Amonte       | 86.33 m |

| 01 | Cota Apa Forai Put 33    | 84.80 m |
|----|--------------------------|---------|
| 02 | Cota Apa Foraj Put 34    | 74.88 m |
| 03 | Cota Apa Foraj Put 35    | 77.94 m |
| 04 | Cota Apa Foraj Put 37    | 76.68 m |
| 05 | Cota Apa Foraj Put 39    | 81.32 m |
| 06 | Cota Apa Foraj Put 40    | 73.58 m |
| 07 | Cota Apa Foraj 08 Aval   | 77.69 m |
| 08 | Cota Apa Foraj 08 Amonte | 85.20 m |
| 09 | Cota Apa Foraj 09 Aval   | 68.87 m |
| 18 | Cota Apa Foraj 09 Amonte | 86.33 m |