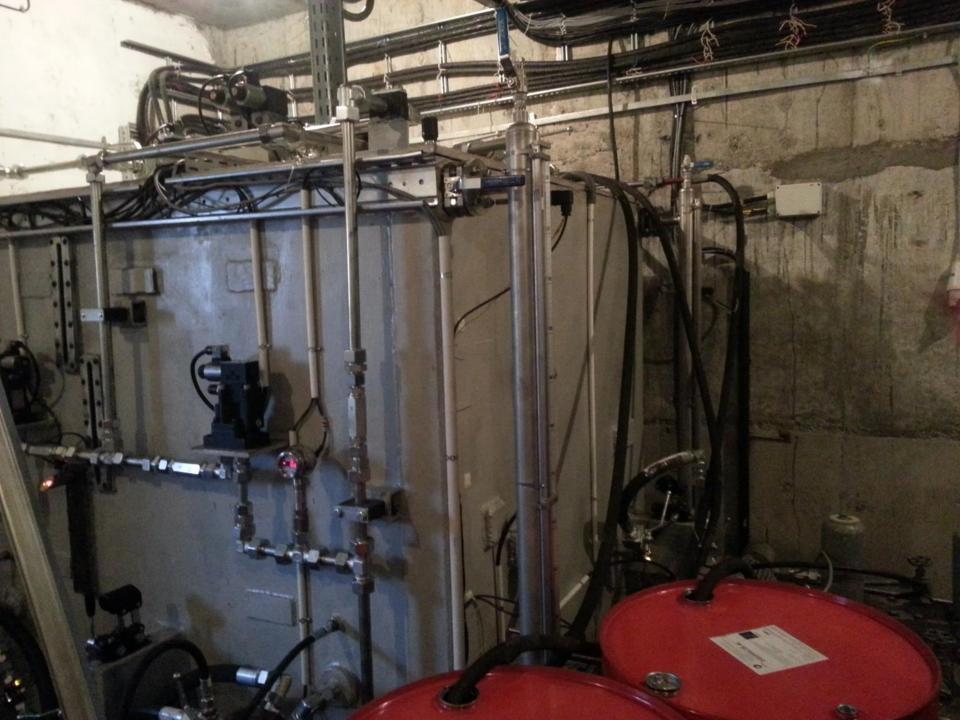

MINISTRY OF ENVIRONMENT





Romania-Ukraine-Republic of Moldova



THE SECOND IN ROMANIA IN TERMS OF VOLUME OF WATER (1.4 billion cubic meters of water),

AFTER THE IRON GATES I!





































































## MOLDAVIAN SIDE WORK & INVESTMENTS



## **NECESSARY IT EQUIPMENT FOR THE COSTEŞTI-STÂNCA DISPATCH**







## **WATER LEVEL MEASURED IN 69 MEASUREMENT POINTS**

| 10 | 14:18 Cofret Monitorizare CD-D | FORAUE  |
|----|--------------------------------|---------|
| 01 | Cota Apa Foraj Put 33          | 84.80 m |
| 02 | Cota Apa Foraj Put 34          | 74.88 m |
|    | Cota Apa Foraj Put 35          | 77.94 m |
| 04 | Cota Apa Foraj Put 37          | 76.68 m |
| 05 | Cota Apa Foraj Put 39          | 81.32 m |
| 06 | Cota Apa Foraj Put 40          | 73.58 m |
| 07 | Cota Apa Foraj 08 Aval         | 77.69 m |
| 08 | Cota Apa Foraj 08 Amonte       | 85.20 m |
| 09 | Cota Apa Foraj 09 Aval         | 68.87 m |
| 10 | Cota Apa Foraj 09 Amonte