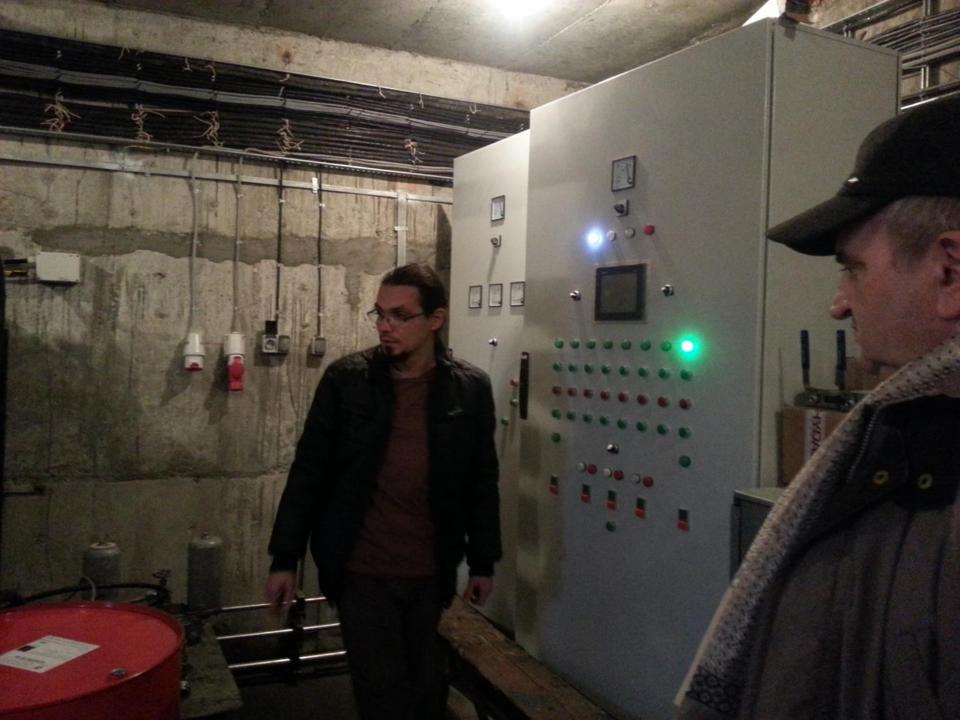

MINISTRY OF ENVIRONMENT





Romania-Ukraine-Republic of Moldova



THE SECOND IN ROMANIA IN TERMS OF VOLUME OF WATER (1.4 billion cubic meters of water),

AFTER THE IRON GATES I!





































































## MOLDAVIAN SIDE WORK & INVESTMENTS



## **NECESSARY IT EQUIPMENT FOR THE COSTEŞTI-STÂNCA DISPATCH**







## **WATER LEVEL MEASURED IN 69 MEASUREMENT POINTS**

| 10 | 14:18 Cofret Monitorizare CD-D | FORAUE  |
|----|--------------------------------|---------|
| 01 | Cota Apa Foraj Put 33          | 84.80 m |
| 02 | Cota Apa Foraj Put 34          | 74.88 m |
|    | Cota Apa Foraj Put 35          | 77.94 m |
| 04 | Cota Apa Foraj Put 37          | 76.68 m |
| 05 | Cota Apa Foraj Put 39          | 81.32 m |
| 06 | Cota Apa Foraj Put 40          | 73.58 m |
| 07 | Cota Apa Foraj 08 Aval         | 77.69 m |
| 08 | Cota Apa Foraj 08 Amonte       | 85.20 m |
| 09 | Cota Apa Foraj 09 Aval         | 68.87 m |
| 10 | Cota Apa Foraj 09 Amonte