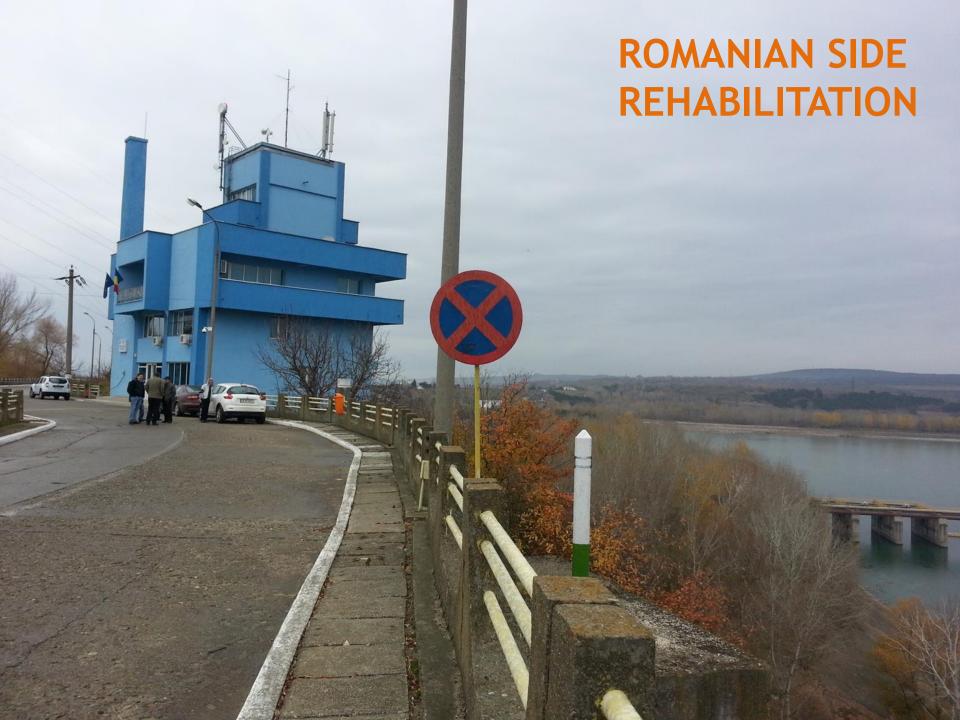

MINISTRY OF ENVIRONMENT





Romania-Ukraine-Republic of Moldova



THE SECOND IN ROMANIA IN TERMS OF VOLUME OF WATER (1.4 billion cubic meters of water),

AFTER THE IRON GATES I!





































































## MOLDAVIAN SIDE WORK & INVESTMENTS



## **NECESSARY IT EQUIPMENT FOR THE COSTEŞTI-STÂNCA DISPATCH**







## **WATER LEVEL MEASURED IN 69 MEASUREMENT POINTS**

| 10 | 14:18 Cofret Monitorizare CD-D | FORAUE  |
|----|--------------------------------|---------|
| 01 | Cota Apa Foraj Put 33          | 84.80 m |
| 02 | Cota Apa Foraj Put 34          | 74.88 m |
|    | Cota Apa Foraj Put 35          | 77.94 m |
| 04 | Cota Apa Foraj Put 37          | 76.68 m |
| 05 | Cota Apa Foraj Put 39          | 81.32 m |
| 06 | Cota Apa Foraj Put 40          | 73.58 m |
| 07 | Cota Apa Foraj 08 Aval         | 77.69 m |
| 08 | Cota Apa Foraj 08 Amonte       | 85.20 m |
| 09 | Cota Apa Foraj 09 Aval         | 68.87 m |
| 10 | Cota Apa Foraj